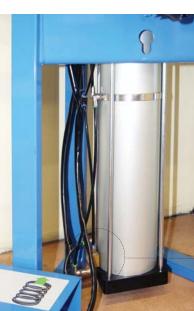

Aluminium technology:

the cylinder is made in light alloy and nylon resin with fiberglass avoiding consequently the corrosion and the oxidation of the parts of the machine.

- Brackets system:

the frontal and lateral clamps' holders grant quick mounting and dismounting replacement both of the clamps and of the vice. **2** 

the machine is equipped with a practical and steady tools rack.

- Bracket supporting plate with double positioning to increase the range of removable absorbers
- Steel knob for the protection cage.
- Pneumatic cylinder with safety locking valves
- Foot-pedal and safety guard with safety valves, longer functioning to make the drive and control of the machine more comfortable.
- Metal handles to fix the side arms.
- Protection system (dust cover) to safeguard the cylinder gasket.