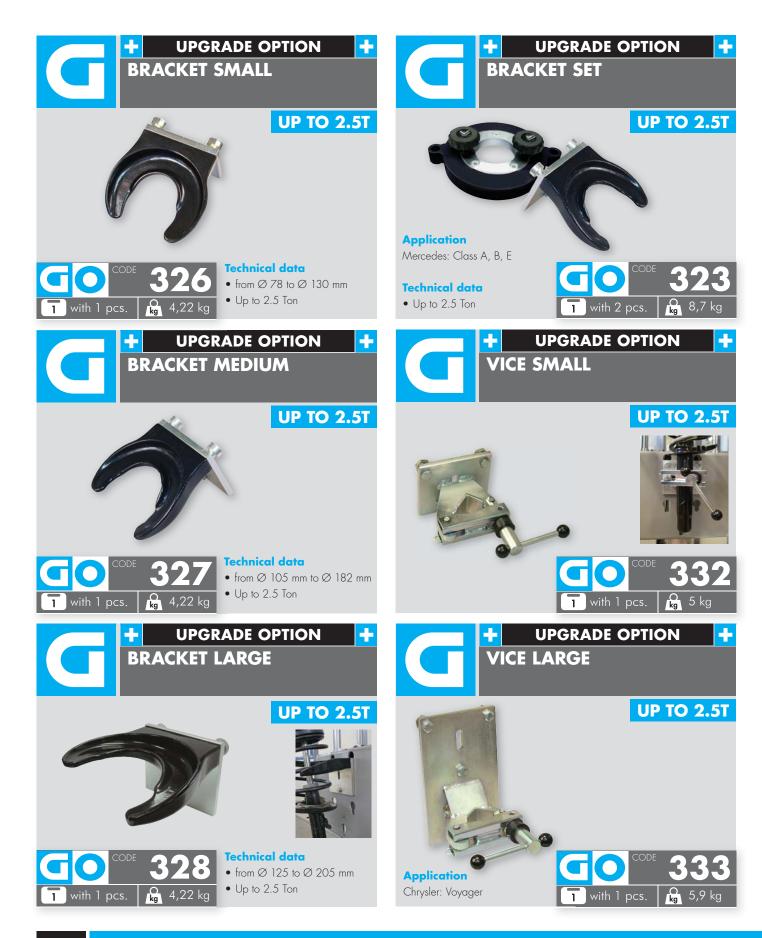

Aluminium technology:

the cylinder is made in light alloy and nylon resin with fiberglass avoiding consequently the corrosion and the oxidation of the parts of the machine.

- Brackets system:

the frontal and lateral clamps' holders grant quick mounting and dismounting replacement both of the clamps and of the vice. **2** 

the machine is equipped with a practical and steady tools rack.

- Bracket supporting plate with double positioning to increase the range of removable absorbers
- Steel knob for the protection cage.
- Pneumatic cylinder with safety locking valves
- Foot-pedal and safety guard with safety valves, longer functioning to make the drive and control of the machine more comfortable.
- Metal handles to fix the side arms.
- Protection system (dust cover) to safeguard the cylinder gasket.