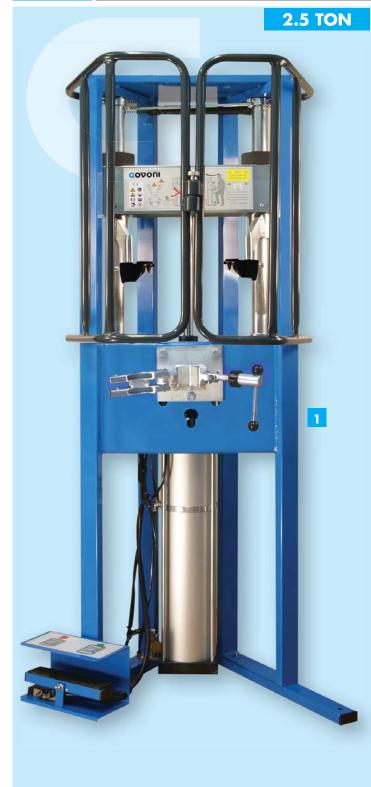

# "GOECO2500" PNEUMATIC COIL SPRING COMPRESSOR WORKSTATION

- Pneumatic spring compressor for passengers cars, SUV and commercial vehicles.
- Auto Leveling System: the two auto leveling upper arms simplify working on conical and misaligned springs.
- Aluminium technology:
  - the cylinder is made in light alloy and nylon resin with fiberglass avoiding consequently the corrosion and the oxidation of the parts of the machine.
- Brackets system:
  - the frontal and lateral clamps' holders grant quick mounting and dismounting replacement both of the clamps and of the vice. 2
- Tools Rack:

the machine is equipped with a practical and steady tools rack.

- Bracket supporting plate with double positioning to increase the range of removable absorbers
- Steel knob for the protection cage.
- Pneumatic cylinder with safety locking valves
- Foot-pedal and safety guard with safety valves, longer functioning to make the drive and control of the machine more comfortable.
- Metal handles to fix the side arms.
- Protection system (dust cover) to safeguard the cylinder gasket.

## **CHASSIS**

**D**ECO**2500** 

SUSPENSION AND SHOCK ABSORBERS

**Standard equipment** Basic unit, 2.452 Kg Vice clamping jaw for absorber tube, Ø 40-60 mm

Safety valve

Auto Leveling System

Aluminium cylinder

**Technical data** 

- CE approved machine in compliance with 2006/42/CE (Machine Directive)
- Working pressure: max 8 bar
- Cylinder stroke: 330 mm

THETOOLMAKER.COM