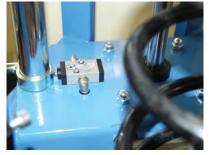

- Foot-pedal and safety guard with safety valves: the foot-pedal works only when the safety valve is closed; if it is open the foot-pedal is blocked.
   Consequently the machine can be disconnected without dangers granting the maximum safety. If the safety guard remains open, the machine is equipped with a safety valve that does not allow working operations.
- Tools rack: the machine is equipped with a practical and steady tools rack.