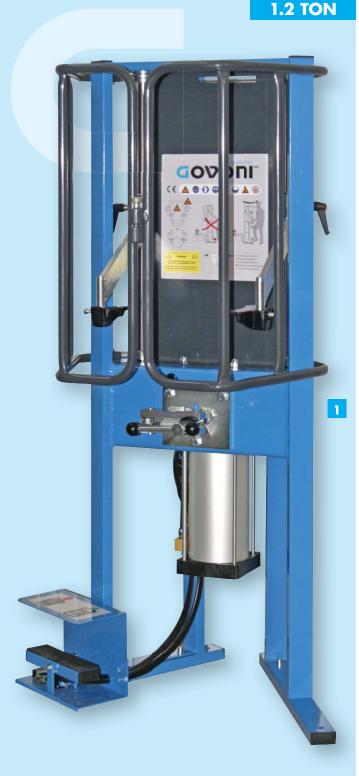

## "GOECO1200" PNEUMATIC COIL SPRING COMPRESSOR WORKSTATION

- Pneumatic spring compressor for passengers cars.
- SAL Auto Leveling System:
  - the two auto leveling upper arms allow to work easily both on conical and misaligned springs.
- Cylinder, stroke and power:

it is possible to use this auto leveling machine also in case of long shock absorbers as the ones instal led on commercial vehicles, off roads and wagons, thanks to its 330 mm stroke. With a working pressure of max 8 bar the machine exerts a compression force at 1226 kg without losing power.

Aluminium technology:

the cylinder is made in light alloy and nylon resin with fiberglass avoiding consequently the corrosion and the oxidation of the parts of the machine.

- Brackets system:

the frontal and lateral clamps' holders grant quick mounting and dismounting replacement both of the clamps and of the vice. **2** 

- Foot-pedal and safety guard with safety valves: the foot-pedal works only when the safety valve is closed; if it is open the foot-pedal is blocked.
   Consequently the machine can be disconnected without dangers granting the maximum safety. If the safety guard remains open, the machine is equipped with a safety valve that does not allow working operations.
- Tools rack: the machine is equipped with a practical and steady tools rack.

## **CHASSIS**

**CO1200** 

SUSPENSION AND SHOCK ABSORBERS

**Standard equipment** Basic unit, 1226 Kg Vice clamping jaw for absorber tube,  $\varnothing$  40-60 mm

practical and steady tools rack

Safety valve

## **Technical data**

- CE approved machine in compliance with 2006/42/CE (Machine Directive)
- Working pressure: max 8 bar
- Cylinder stroke: 330 mm

kg