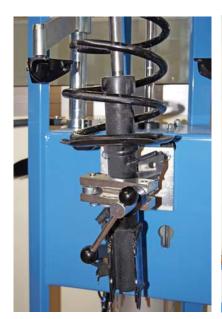

## "GOECO1200" PNEUMATIC COIL SPRING COMPRESSOR WORKSTATION

- Pneumatic spring compressor for passengers cars.
- SAL Auto Leveling System:
  - the two auto leveling upper arms allow to work easily both on conical and misaligned springs.
- Cylinder, stroke and power:

it is possible to use this auto leveling machine also in case of long shock absorbers as the ones instal led on commercial vehicles, off roads and wagons, thanks to its 330 mm stroke. With a working pressure of max 8 bar the machine exerts a compression force at 1226 kg without losing power.

Aluminium technology:

the cylinder is made in light alloy and nylon resin with fiberglass avoiding consequently the corrosion and the oxidation of the parts of the machine.

- Brackets system:

the frontal and lateral clamps' holders grant quick mounting and dismounting replacement both of the clamps and of the vice. **2** 