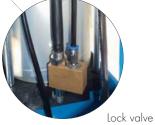

- Foot-pedal and safety guard with safety valves: the foot-pedal works only when the safety valve is closed; if it is open the foot-pedal is blocked.
   Consequently the machine can be disconnected without dangers granting the maximum safety. If the safety guard remains open, the machine is equipped with a safety valve that does not allow working operations.
- Tools rack: the machine is equipped with a practical and steady tools rack.