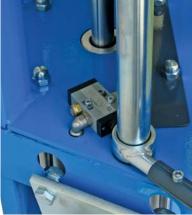

- Foot-pedal and safety guard with safety valves: the foot-pedal works only when the safety valve is closed; if it is open the foot-pedal is blocked.
   Consequently the machine can be disconnected without dangers granting the maximum safety. If the safety guard remains open, the machine is equipped with a safety valve that does not allow working operations.
- Tools rack: the machine is equipped with a practical and steady tools rack.