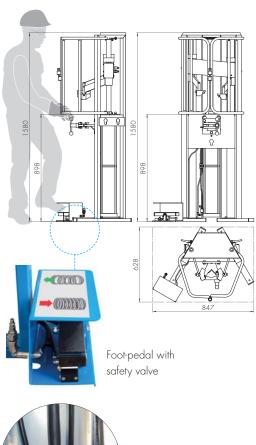

- Foot-pedal and safety guard with safety valves: the foot-pedal works only when the safety valve is closed; if it is open the foot-pedal is blocked.
   Consequently the machine can be disconnected without dangers granting the maximum safety. If the safety guard remains open, the machine is equipped with a safety valve that does not allow working operations.
- Tools rack: the machine is equipped with a practical and steady tools rack.

## **CHASSIS**

**CO1200** 

SUSPENSION AND SHOCK ABSORBERS

**Standard equipment** Basic unit, 1226 Kg Vice clamping jaw for absorber tube,  $\varnothing$  40-60 mm

practical and steady tools rack

Safety valve