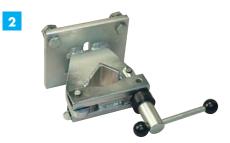

Aluminium technology:

the cylinder is made in light alloy and nylon resin with fiberglass avoiding consequently the corrosion and the oxidation of the parts of the machine.

- Brackets system:

the frontal and lateral clamps' holders grant quick mounting and dismounting replacement both of the clamps and of the vice. **2** 

# "GOECO2500" PNEUMATIC COIL SPRING COMPRESSOR WORKSTATION

- Pneumatic spring compressor for passengers cars, SUV and commercial vehicles.
- Auto Leveling System: the two auto leveling upper arms simplify working on conical and misaligned springs.
- Aluminium technology:
  - the cylinder is made in light alloy and nylon resin with fiberglass avoiding consequently the corrosion and the oxidation of the parts of the machine.
- Brackets system:
  - the frontal and lateral clamps' holders grant quick mounting and dismounting replacement both of the clamps and of the vice. 2
- Tools Rack: