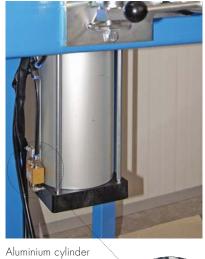

Aluminium technology:

the cylinder is made in light alloy and nylon resin with fiberglass avoiding consequently the corrosion and the oxidation of the parts of the machine.

- Brackets system:

the frontal and lateral clamps' holders grant quick mounting and dismounting replacement both of the clamps and of the vice. **2** 

## **CHASSIS**

**D**ECO**2500** 

SUSPENSION AND SHOCK ABSORBERS

**Standard equipment** Basic unit, 2.452 Kg Vice clamping jaw for absorber tube, Ø 40-60 mm

Safety valve

Auto Leveling System

Aluminium cylinder