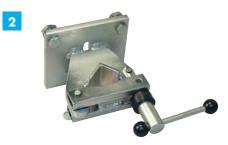

Aluminium technology:

the cylinder is made in light alloy and nylon resin with fiberglass avoiding consequently the corrosion and the oxidation of the parts of the machine.

- Brackets system:

the frontal and lateral clamps' holders grant quick mounting and dismounting replacement both of the clamps and of the vice. **2** 

# "GOECO2500" PNEUMATIC COIL SPRING COMPRESSOR WORKSTATION

- Pneumatic spring compressor for passengers cars, SUV and commercial vehicles.
- Auto Leveling System: the two auto leveling upper arms simplify working on conical and misaligned springs.
- Aluminium technology:
  - the cylinder is made in light alloy and nylon resin with fiberglass avoiding consequently the corrosion and the oxidation of the parts of the machine.
- Brackets system:
  - the frontal and lateral clamps' holders grant quick mounting and dismounting replacement both of the clamps and of the vice. 2
- Tools Rack: