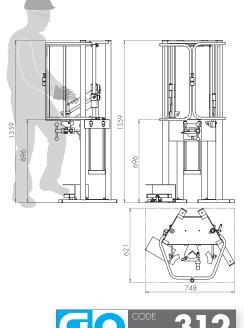

## **CHASSIS**

**CO1200** 

SUSPENSION AND SHOCK ABSORBERS

**Standard equipment** Basic unit, 1226 Kg Vice clamping jaw for absorber tube,  $\varnothing$  40-60 mm

practical and steady tools rack

Safety valve

## **Technical data**

- CE approved machine in compliance with 2006/42/CE (Machine Directive)
- Working pressure: max 8 bar
- Cylinder stroke: 330 mm

kg

## **CHASSIS**

**D**ECO**2500** 

SUSPENSION AND SHOCK ABSORBERS

**Standard equipment** Basic unit, 2.452 Kg Vice clamping jaw for absorber tube, Ø 40-60 mm

Safety valve

Auto Leveling System

Aluminium cylinder

**Technical data** 

- CE approved machine in compliance with 2006/42/CE (Machine Directive)
- Working pressure: max 8 bar
- Cylinder stroke: 330 mm

THETOOLMAKER.COM