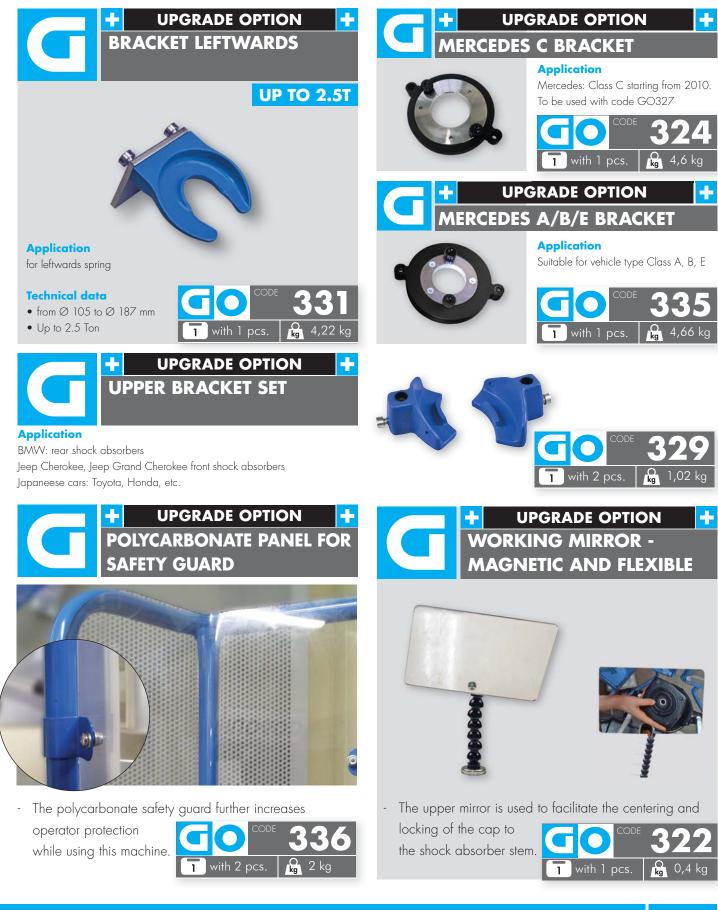

## "GOECO1200" PNEUMATIC COIL SPRING COMPRESSOR WORKSTATION

- Pneumatic spring compressor for passengers cars.
- SAL Auto Leveling System:
  - the two auto leveling upper arms allow to work easily both on conical and misaligned springs.
- Cylinder, stroke and power:

it is possible to use this auto leveling machine also in case of long shock absorbers as the ones instal led on commercial vehicles, off roads and wagons, thanks to its 330 mm stroke. With a working pressure of max 8 bar the machine exerts a compression force at 1226 kg without losing power.

Aluminium technology:

the cylinder is made in light alloy and nylon resin with fiberglass avoiding consequently the corrosion and the oxidation of the parts of the machine.

- Brackets system:

the frontal and lateral clamps' holders grant quick mounting and dismounting replacement both of the clamps and of the vice. **2** 

- Foot-pedal and safety guard with safety valves: the foot-pedal works only when the safety valve is closed; if it is open the foot-pedal is blocked.
   Consequently the machine can be disconnected without dangers granting the maximum safety. If the safety guard remains open, the machine is equipped with a safety valve that does not allow working operations.
- Tools rack: the machine is equipped with a practical and steady tools rack.

#### Application

## **CHASSIS**

**CO1200** 

SUSPENSION AND SHOCK ABSORBERS

**Standard equipment** Basic unit, 1226 Kg Vice clamping jaw for absorber tube,  $\varnothing$  40-60 mm

practical and steady tools rack

Safety valve

## **Technical data**

- CE approved machine in compliance with 2006/42/CE (Machine Directive)
- Working pressure: max 8 bar
- Cylinder stroke: 330 mm

kg

# "GOECO2500" PNEUMATIC COIL SPRING COMPRESSOR WORKSTATION

- Pneumatic spring compressor for passengers cars, SUV and commercial vehicles.
- Auto Leveling System: the two auto leveling upper arms simplify working on conical and misaligned springs.
- Aluminium technology:
  - the cylinder is made in light alloy and nylon resin with fiberglass avoiding consequently the corrosion and the oxidation of the parts of the machine.
- Brackets system:
  - the frontal and lateral clamps' holders grant quick mounting and dismounting replacement both of the clamps and of the vice. 2
- Tools Rack:

the machine is equipped with a practical and steady tools rack.

- Bracket supporting plate with double positioning to increase the range of removable absorbers
- Steel knob for the protection cage.
- Pneumatic cylinder with safety locking valves
- Foot-pedal and safety guard with safety valves, longer functioning to make the drive and control of the machine more comfortable.
- Metal handles to fix the side arms.
- Protection system (dust cover) to safeguard the cylinder gasket.

## **CHASSIS**

**D**ECO**2500** 

SUSPENSION AND SHOCK ABSORBERS

**Standard equipment** Basic unit, 2.452 Kg Vice clamping jaw for absorber tube, Ø 40-60 mm

Safety valve

Auto Leveling System

Aluminium cylinder

**Technical data** 

- CE approved machine in compliance with 2006/42/CE (Machine Directive)
- Working pressure: max 8 bar
- Cylinder stroke: 330 mm

THETOOLMAKER.COM