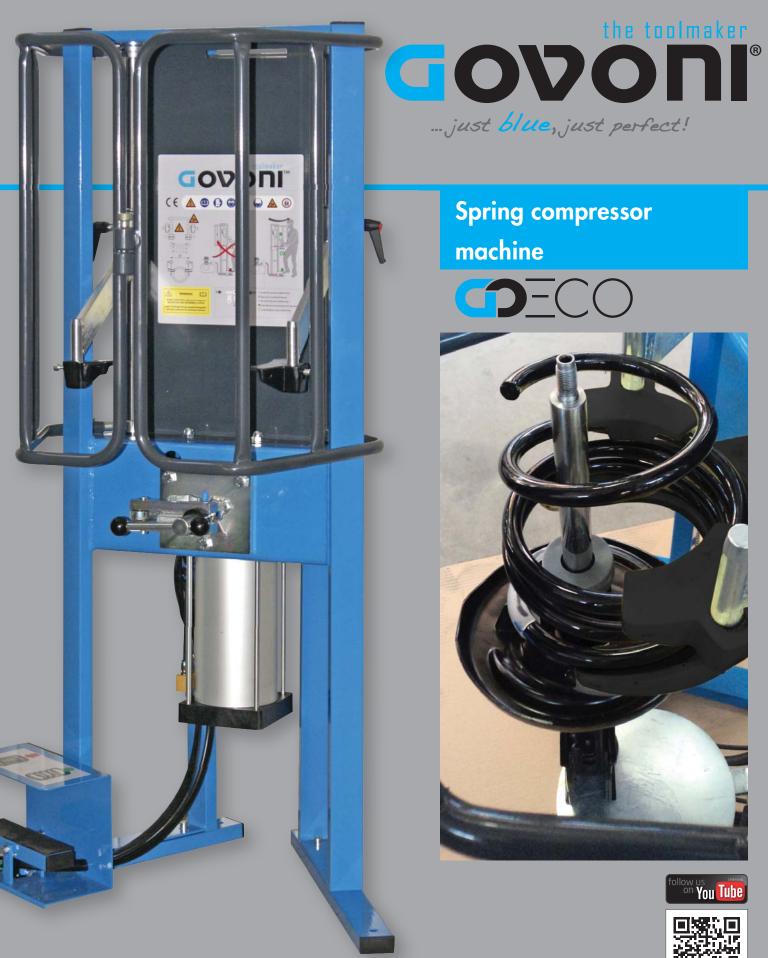

## "GOECO1200" PNEUMATIC COIL SPRING COMPRESSOR WORKSTATION

- Pneumatic spring compressor for passengers cars.
- SAL Auto Leveling System:
  - the two auto leveling upper arms allow to work easily both on conical and misaligned springs.
- Cylinder, stroke and power:

it is possible to use this auto leveling machine also in case of long shock absorbers as the ones instal led on commercial vehicles, off roads and wagons, thanks to its 330 mm stroke. With a working pressure of max 8 bar the machine exerts a compression force at 1226 kg without losing power.

Aluminium technology:

the cylinder is made in light alloy and nylon resin with fiberglass avoiding consequently the corrosion and the oxidation of the parts of the machine.

- Brackets system:

the frontal and lateral clamps' holders grant quick mounting and dismounting replacement both of the clamps and of the vice. **2** 

- Foot-pedal and safety guard with safety valves: the foot-pedal works only when the safety valve is closed; if it is open the foot-pedal is blocked.
   Consequently the machine can be disconnected without dangers granting the maximum safety. If the safety guard remains open, the machine is equipped with a safety valve that does not allow working operations.
- Tools rack: the machine is equipped with a practical and steady tools rack.